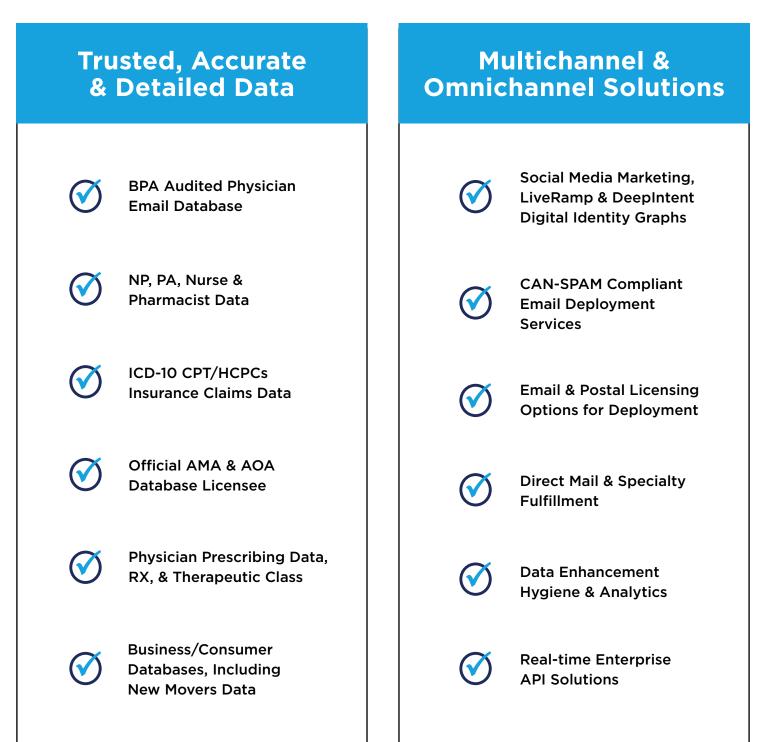

#### American Medical Association (AMA)

Reach over one million doctors, with physicians lists from the American Medical Association.

and more.

#### **State Licensed Nurses**

**State Licensed Pharmacists** 

**Hospitals' Decision Makers** 

Break through to over 160,000

hospital personnel representing

over 7,000 hospitals in the U.S.

**Mental Health Professionals** 

**Diabetes Educators** 

Get hard-to-find addresses and

profiles of psychologists, counselor type, social workers and many more.

Identify professionals who deliver

Drive value for your brand by focusing

your marketing efforts on the most

diabetes education and support.

**ICD-10 Codes, CPT Codes** 

high-value customers.

Access over 6 million nurse leads selectable by title (RN's, LPN's etc), licensure state, geography and more.

Target pharmacist leads, selectable

by licensure state, pharmacist type

#### American Osteopathic Association (AOA)

Target Osteopathic physicians with a doctor list from the American Osteopathic Association.

#### **Physician Prescribing Data**

Get the true picture of individual prescribing habits for actionable. effective decision making.

Dentists

Discover dentist leads with detailed data, including specialty, dental school, age, etc.

#### Nurse Practitioners (NPs)

Customize a nurse practitioner list from hundreds of thousands of nurse practitioner leads.

### **Physician Assistants (PAs)**

**Find comprehensive Physician Assistant** addresses, with in-depth information.