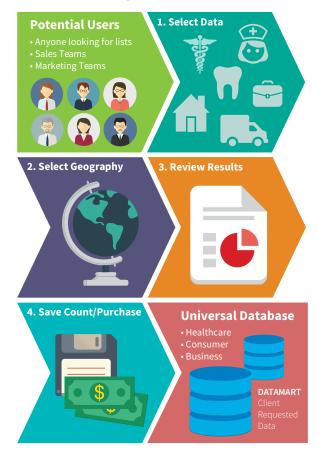

#### What is it?

Redi-Data Storefront is an easy-to-use interface offering fast online access to high quality, best data under your brand name and identity.

A user-friendly scalable solution, Redi-Data Storefront can be used to search, retrieve and purchase data quickly and efficiently by your

### What Type of Data is Available?

You'll have 24/7 access to our industry-best databases, including:

Healthcare professionals; physicians, dentists, nurse practitioners, physician assistants

Redi-Consumer

Redi-Consumer New Movers

Redi-Business

NOTE: Each universe may be customized to a subset, fitting your specific needs Please contact your Redi-Data Sales Representative for more information.

### What are the Benefits?

- ▶ 24/7 access to industry best databases
- Customized user interface and content
- Superior data access and speed, accuracy and compliance