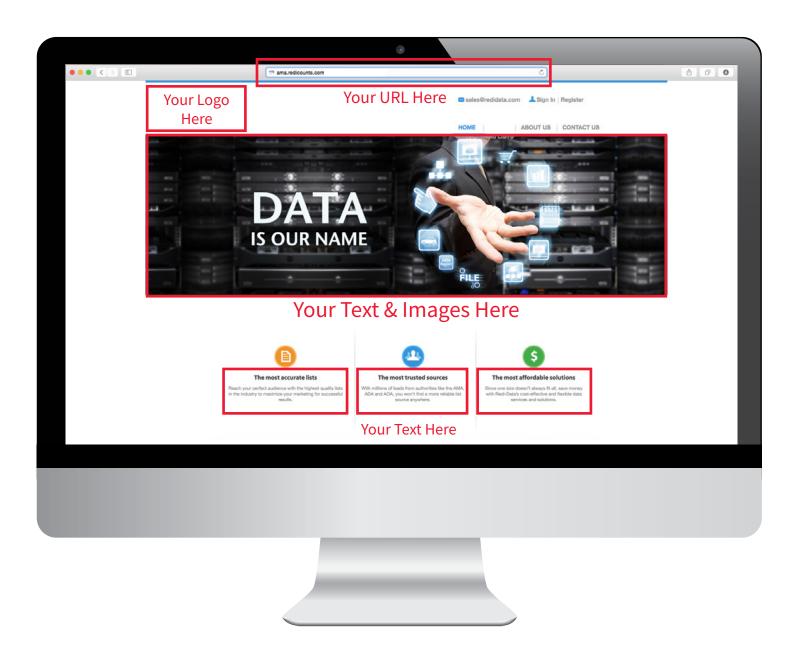

#### **How Much Does it Cost?**

Redi-Data charges a small set-up fee for your custom URL, logo, text and images. In addition, there is a monthly database access fee that varies depending on database type and expected order volume.