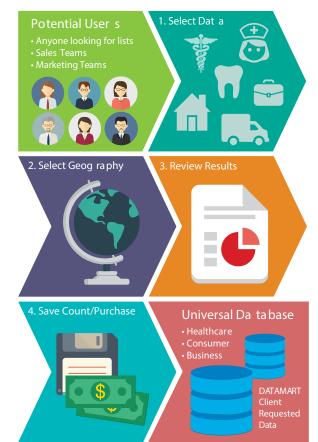

## What Type of Data is Available?

You'll have 24/7 access to our industry-best databases, including:

Healthcare professionals; physicians, dentists, nurse practitioners, physician assistants

Redi-Consumer

Redi-Consumer New Movers

Redi-Business

NOTE: Each universe may be customized to a subset, fitting your specific needs Please contact your Redi-Data Sales Representative for more information.

### What are the Benefits?

- 24/7 access to industry best databases
- Customized user interface and content
- Superior data access and speed, accuracy and compliance
- E-commerce integration with secure credit card purchasing