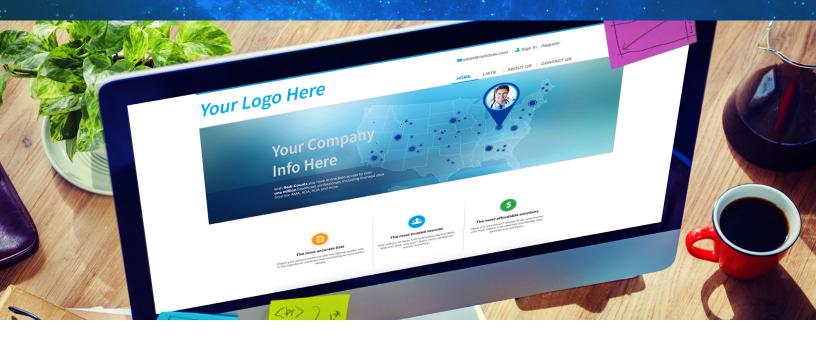

#### What is it?

Redi-Data Storefront is an easy-to-use interface offering fast online access to high quality, best data under your brand name and identity.

A user-friendly scalable solution, Redi-Data Storefront can be used to search, retrieve and purchase data quickly and efficiently by your

#### **How Much Does it Cost?**

Redi-Data charges a small set-up fee for your custom URL, logo, text and images. In addition, there is a monthly database access fee that varies depending on database type and expected order volume.