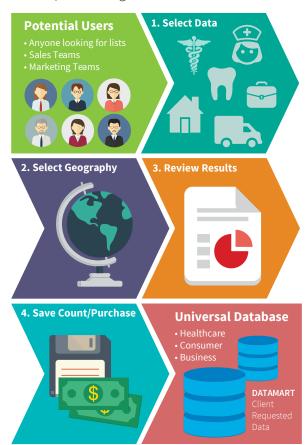

### What Type of Data is Available?

You'll have 24/7 access to our industry-best databases, including:

Healthcare professionals; physicians, dentists, nurse practitioners, physician assistants

Redi-Consumer

Redi-Consumer New Movers

Redi-Business

NOTE: Each universe may be customized to a subset, fitting your specific needs Please contact your Redi-Data Sales Representative for more information.