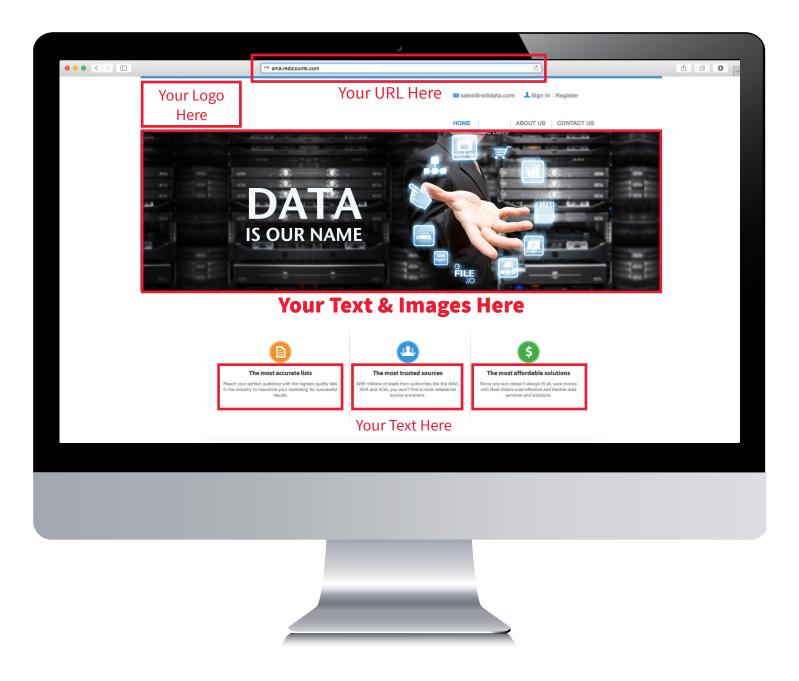

#### **How Much Does it Cost?**

Redi-Data charges a small set-up fee for your custom URL, logo, text and images. In addition, there is a monthly database access fee that varies depending on database type and expected order volume.